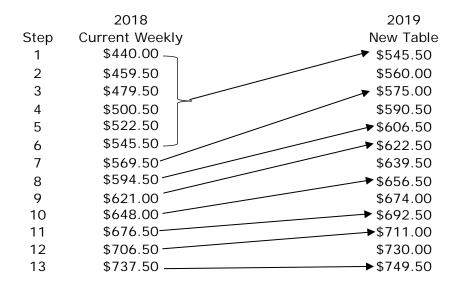

## CUSTOMER CARE ASSOCIATE WAGE TABLE UPGRADE

Prior to implementing the 2019 General Wage Increase, the Company will upgrade the Customer Care Associate Wage Table as shown in the chart below.

|      | 2018           | 2019                             |
|------|----------------|----------------------------------|
|      |                | Increase prior to application of |
| Step | Current Weekly | 2019 GWI                         |
| 1    | \$440.00       | \$545.50                         |
| 2    | \$459.50       | \$560.00                         |
| 3    | \$479.50       | \$575.00                         |
| 4    | \$500.50       | \$590.50                         |
| 5    | \$522.50       | \$606.50                         |
| 6    | \$545.50       | \$622.50                         |
| 7    | \$569.50       | \$639.50                         |
| 8    | \$594.50       | \$656.50                         |
| 9    | \$621.00       | \$674.00                         |
| 10   | \$648.00       | \$692.50                         |
| 11   | \$676.50       | \$711.00                         |
| 12   | \$706.50       | \$730.00                         |
| 13   | \$737.50       | \$749.50                         |

Note: The revised table above does not include the 2019 General Wage Increase (GWI) or appropriate rounding. The 2019 GWI and appropriate rounding will be applied to the table above and the new table will be used going forward.

Employees will be mapped into the appropriate step of the new table based on their current weekly rate, into the nearest equal or higher step on the new wage table that keeps their pay whole.